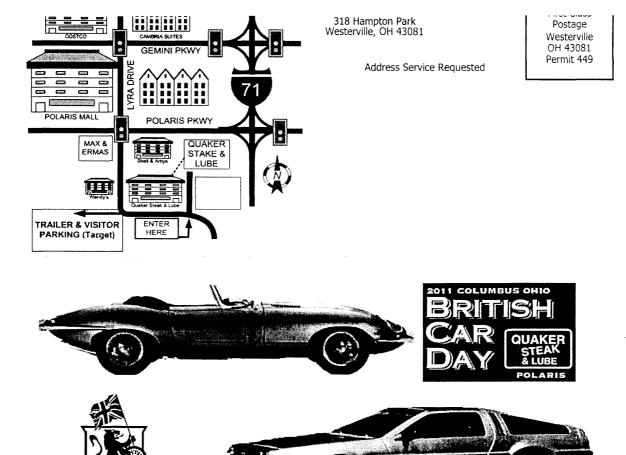

## HOST HOTEL - CAMBRIA SUITES - Lyra Dr & Gemini Pkwy (near COSTCO)

Join Us For Saturday's Driving Tour (11:30am from Cambria Suites) - Hosted By Buckeye Triumphs And Saturday Evening's Hospitality Suite From 7:00-10:00pm At Cambria Suites (\$5/Person) Hosted By Central Ohio MG Owners

| Host Hotel: Cambria Suites Lyra Dr/Gemini Pkwy<br>Columbus, OH - Phone: 614/841-9100<br>Rooms have been blocked for<br>Friday and Saturday night (5/13-14) under<br>"BRITISH CAR SHOW" at \$99 per night, plus tax.<br>Unassigned rooms in the block will be released on<br>April 22th | IF YOU WOULD LIKE<br>TO DONATE DOOR<br>PRIZES,<br>PLEASE PHONE<br>TONY BURGESS<br>on 614-899-2394 | Saturday Night's Hospitality<br>Suite (\$5 per person) will<br>be at Cambria Suites Hotel<br>Lyra Dr & Gemini Pkwy<br>from 7:00-10:00pm |
|----------------------------------------------------------------------------------------------------------------------------------------------------------------------------------------------------------------------------------------------------------------------------------------|---------------------------------------------------------------------------------------------------|-----------------------------------------------------------------------------------------------------------------------------------------|
|----------------------------------------------------------------------------------------------------------------------------------------------------------------------------------------------------------------------------------------------------------------------------------------|---------------------------------------------------------------------------------------------------|-----------------------------------------------------------------------------------------------------------------------------------------|

## CENTRAL OHIO BRITISH CAR COUNCIL'S BRITISH CAR DAY XXVII

at Quaker Steak & Lube - Polaris Parkway & I-71, Columbus, OH

SUNDAY \* MAY 15, 2011 \* 9:00am to 3:00pm PRE-REGISTRATION MUST BE POSTMARKED BY MAY 7